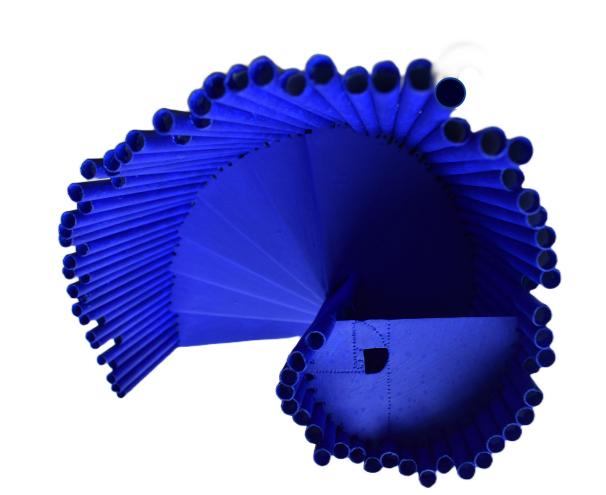

STEEL PUZZLE PIECES (20MM) TO SET OUT THE POSITION OF THE PULPIT on the floor

The pulpit represents free speech. The marvelous spiral emerging from the golden ratio, gives rise to a staircase opening up to the audience. This creates a welcoming gesture that encourages coming forward and sharing ideas.

The aspect of marvel also needed to be embodied in the use of material. Cardboard isn't the first material you think about when designing a construction. However cardboard pipes are remarkably sturdy.