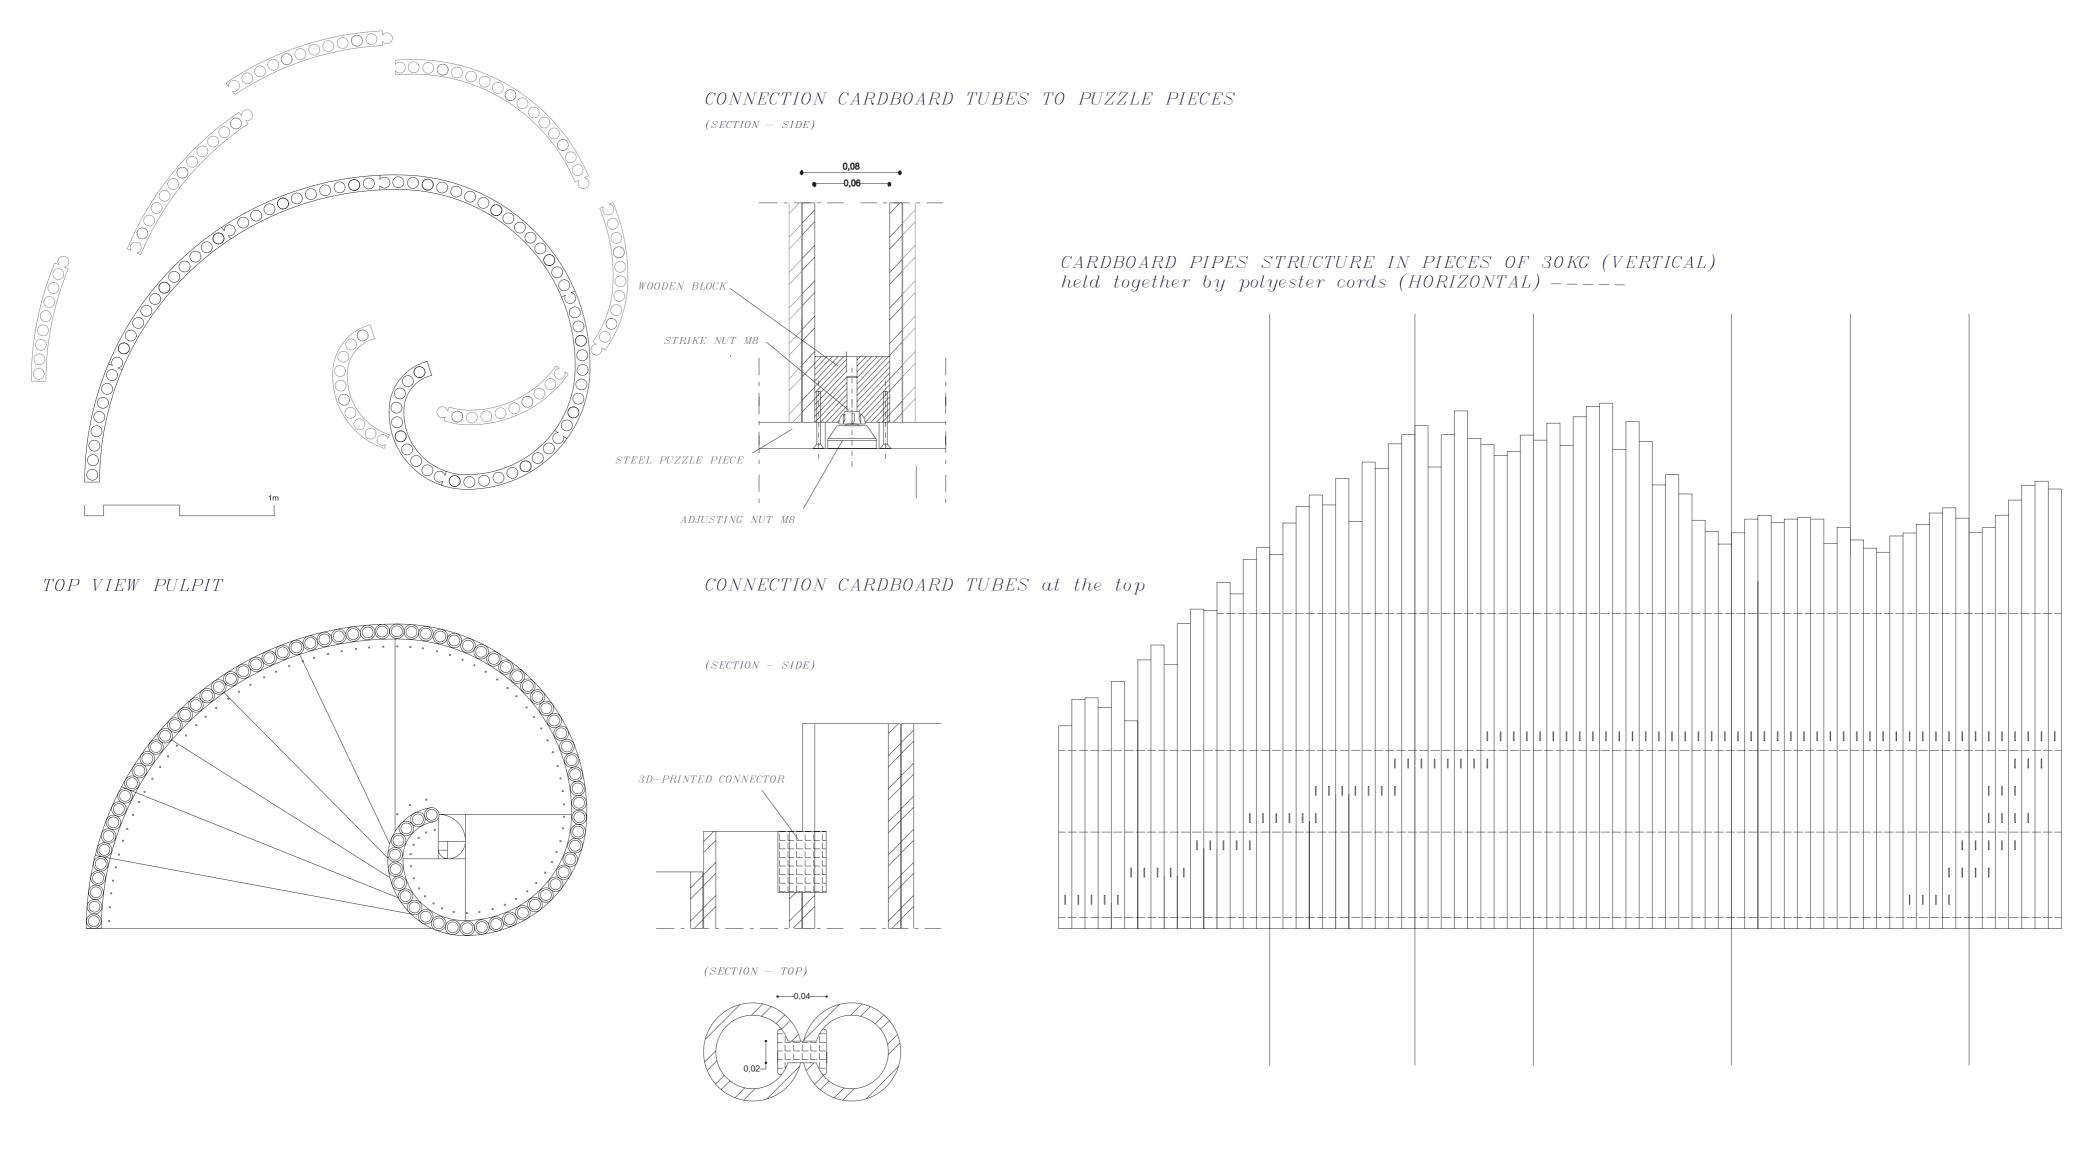

STEEL PUZZLE PIECES (20MM) TO SET OUT THE POSITION OF THE PULPIT on the floor

The pulpit represents free speech. The marvelous spiral emerging from the golden ratio, gives rise to a staircase opening up to the audience. This creates a welcoming gesture that encourages coming forward and sharing ideas.

The aspect of marvel also needed to be embodied in the use of material. Cardboard isn't the first material you think about when designing a construction. However cardboard pipes are remarkably sturdy.