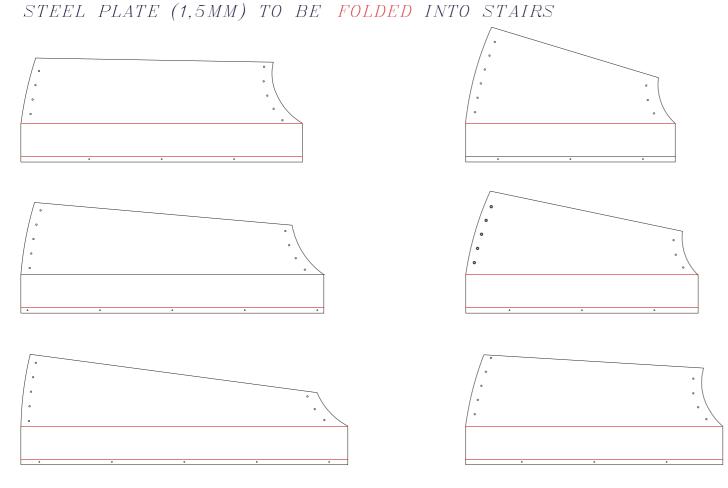

STEEL PUZZLE PIECES (20MM) TO SET OUT THE POSITION OF THE PULPIT on the floor

The pulpit represents free speech. The marvelous spiral emerging from the golden ratio, gives rise to a staircase opening up to the audience. This creates a welcoming gesture that encourages coming forward and sharing ideas.