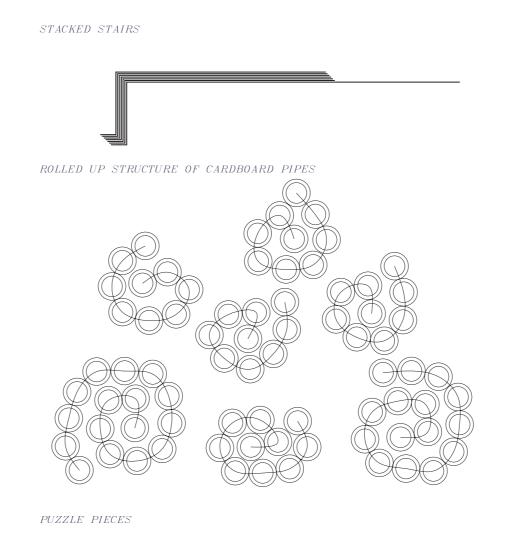

STEEL PUZZLE PIECES (20MM) TO SET OUT THE POSITION OF THE PULPIT on the floor

The pulpit represents free speech. The marvelous spiral emerging from the golden ratio, gives rise to a staircase opening up to the audience. This creates a welcoming gesture that encourages coming forward and sharing ideas.

The aspect of marvel also needed to be embodied in the use of material. Cardboard isn't the first material you think about when designing a construction. However cardboard pipes are remarkably sturdy.